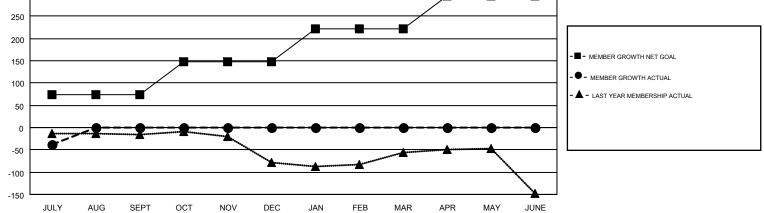

## LOCATION: OREGON

GMT: OPEN

| Clubs         |               |             |               | Members               |                           |                         |                                                    |
|---------------|---------------|-------------|---------------|-----------------------|---------------------------|-------------------------|----------------------------------------------------|
|               | RESULTS FOR   | R 2019-2020 |               | RESULTS FOR 2019-2020 |                           |                         |                                                    |
| QUARTER       | NEW CLUB GOAL | NEW CLUBS   | DROPPED CLUBS | QUARTER               | MEMBER GROWTH NET<br>GOAL | MEMBER GROWTH<br>ACTUAL | DROPPED<br>MEMBERS ACTUAL<br>(including transfers) |
| JULY/AUG/SEPT | 2             | 0           | 2             | JULY/AUG/SEPT         | 74                        | 46                      | 64                                                 |
| OCT/NOV/DEC   | 2             | 0           | 0             | OCT/NOV/DEC           | 74                        | 0                       | 0                                                  |
| JAN/FEB/MAR   | 2             | 0           | 0             | JAN/FEB/MAR           | 74                        | 0                       | 0                                                  |
| APR/MAY/JUNE  | 1             | 0           | 0             | APR/MAY/JUNE          | 74                        | 0                       | 0                                                  |