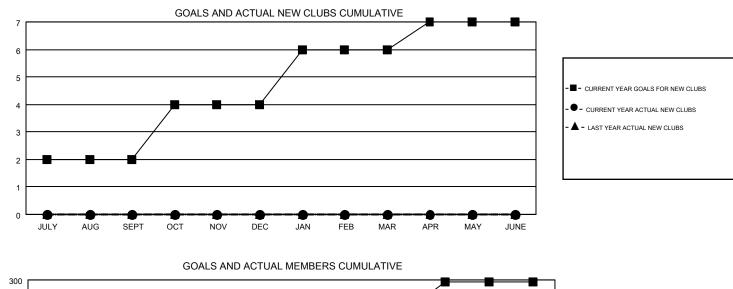

## LOCATION: OREGON

GMT: OPEN

| Clubs         |               |             |               | Members               |                           |                         |                                                    |
|---------------|---------------|-------------|---------------|-----------------------|---------------------------|-------------------------|----------------------------------------------------|
|               | RESULTS FOR   | R 2019-2020 |               | RESULTS FOR 2019-2020 |                           |                         |                                                    |
| QUARTER       | NEW CLUB GOAL | NEW CLUBS   | DROPPED CLUBS | QUARTER               | MEMBER GROWTH NET<br>GOAL | MEMBER GROWTH<br>ACTUAL | DROPPED<br>MEMBERS ACTUAL<br>(including transfers) |
| JULY/AUG/SEPT | 2             | 0           | 2             | JULY/AUG/SEPT         | 74                        | 46                      | 64                                                 |
| OCT/NOV/DEC   | 2             | 0           | 0             | OCT/NOV/DEC           | 74                        | 0                       | 0                                                  |
| JAN/FEB/MAR   | 2             | 0           | 0             | JAN/FEB/MAR           | 74                        | 0                       | 0                                                  |
| APR/MAY/JUNE  | 1             | 0           | 0             | APR/MAY/JUNE          | 74                        | 0                       | 0                                                  |